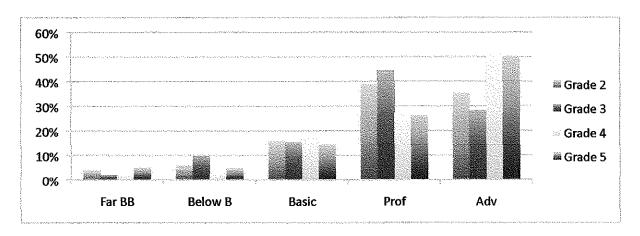

## Cornell English Lang. Arts

|         | Far BB | Below B | Basic | Prof | Adv |
|---------|--------|---------|-------|------|-----|
| Grade 2 | 4%     | 6%      | 16%   | 39%  | 35% |
| Grade 3 | 2%     | 10%     | 15%   | 45%  | 28% |
| Grade 4 | 2%     | 2%      | 17%   | 27%  | 51% |
| Grade 5 | 5%     | 5%      | 14%   | 26%  | 50% |

Cornell Math

| Grade 2 | 1% | 4% | 17% | 27% | 51% |
|---------|----|----|-----|-----|-----|
| Grade 3 | 2% | 5% | 8%  | 28% | 57% |
| Grade 4 | 2% | 1% | 16% | 22% | 58% |
| Grade 5 | 2% | 7% | 8%  | 26% | 56% |