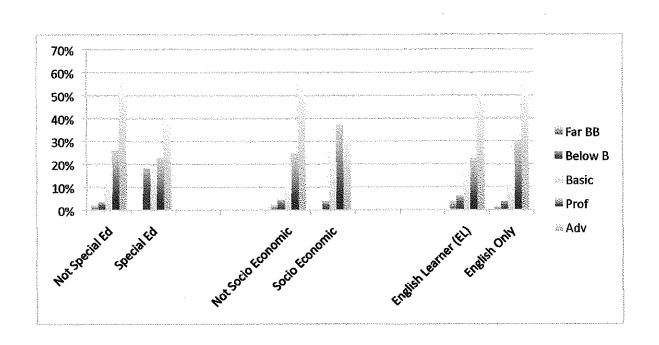

CST STAR Data For 2009-10 English Language Arts and Math for Spec. Ed, Socio-Economic, ELD Cornell, Marin, Ocean View

Ocean View English

| OCCUIT ALCAA         | Ligitati |         |       |      |     |
|----------------------|----------|---------|-------|------|-----|
|                      | Far BB   | Below B | Basic | Prof | Adv |
| Not Special Ed       | 2%       | 5%      | 16%   | 30%  | 47% |
| Special Ed           | 0%       | 17%     | 42%   | 17%  | 25% |
| Not Socio Economic   | 3%       | 5%      | 16%   | 30%  | 47% |
| Socio Economic       | 0%       | 11%     | 22%   | 25%  | 42% |
| English Learner (EL) | 5%       | 7%      | 26%   | 34%  | 28% |
| English Only         | 1%       | 3%      | 14%   | 36%  | 46% |

CST STAR Data For 2009-10 English Language Arts and Math for Spec. Ed, Socio-Economic, ELD Cornell, Marin, Ocean View

Ocean View Math

| Occur view           | 1-reacti                              |         |       |      |     |
|----------------------|---------------------------------------|---------|-------|------|-----|
|                      | Far BB                                | Below B | Basic | Prof | Adv |
| Not Special Ed       | 1%                                    | 5%      | 8%    | 26%  | 60% |
| Special Ed           | 0%                                    | 18%     | 18%   | 9%   | 55% |
|                      |                                       |         |       |      |     |
| Not Socio Economic   | 1%                                    | 6%      | 8%    | 27%  | 59% |
| Socio Economic       | 0%                                    | 3%      | 11%   | 19%  | 67% |
|                      | · · · · · · · · · · · · · · · · · · · |         |       |      |     |
| English Learner (EL) | 1%                                    | 5%      | 8%    | 36%  | 49% |
| English Only         | 0%                                    | 5%      | 10%   | 30%  | 56% |