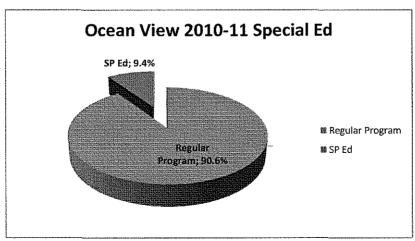

at the Albany Public Library, 1247 Marin Avenue, all school sites, and the lobby of the Albany Unified School District office, 1051 Monroe Street, Albany. The agenda is available on the Albany Unified School District web site: www.ausdk12.org

If you provide your name and/or address when speaking before the Board of Education, it may become a part of the official public record and the official minutes will be published on the Internet

In compliance with the Americans with Disability Act (ADA), if you need special assistance to participate in this meeting, please contact the Superintendent's Office at 510-558-3766. Notification must be give forty-eight (48) hours prior to the meeting to make reasonable arrangements for accessibility (28 CFR 35.102.104 ADA Title II).

























## Elementary School Enrollment over Six Years Cornell, Marin, Ocean View

|         | Cornell | Marin | Ocean View |
|---------|---------|-------|------------|
| 2005-06 | 470     | 515   | 463        |
| 2006-07 | 462     | 494   | 564        |
| 2007-08 | 498     | 506   | 564        |
| 2008-09 | 517     | 501   | 551        |
| 2009-10 | 546     | 516   | 547        |
| 2010-11 | 582     | 535   | 575        |



ELD 2010-11

|                                 | Cornell | Marin | OV                   |
|---------------------------------|---------|-------|----------------------|
| K                               | 40      | 18    | 69                   |
| 1st                             | 40      | 23    | 63                   |
| 2nd                             | 31      | 20    | 5