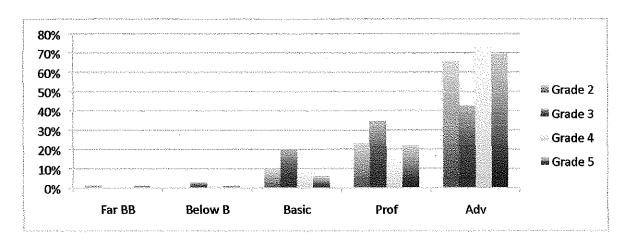

## CST STAR Data for 2009-10 English Language Arts and Math Cornell, Marin, and Ocean View by Quintiles

## Cornell English Lang. Arts

|         | Far BB | Below B | Basic | Prof | Adv |
|---------|--------|---------|-------|------|-----|
| Grade 2 | 4%     | 6%      | 16%   | 39%  | 35% |
| Grade 3 | 2%     | 10%     | 15%   | 45%  | 28% |
| Grade 4 | 2%     | 2%      | 17%   | 27%  | 51% |
| Grade 5 | 5%     | 5%      | 14%   | 26%  | 50% |