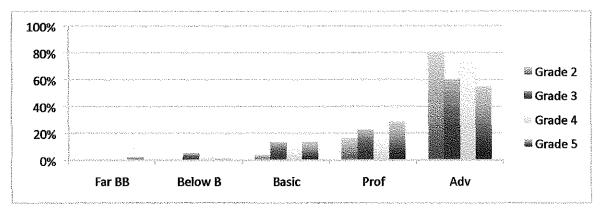

## CST STAR Data for 2009-10 English Language Arts and Math Cornell, Marin, and Ocean View by Quintiles

## Marin English Lang. Arts

|         | Far BB | Below B | Basic | Prof | Adv |
|---------|--------|---------|-------|------|-----|
| Grade 2 | 1%     | 0%      | 10%   | 23%  | 66% |
| Grade 3 | 0%     | 3%      | 20%   | 35%  | 43% |
| Grade 4 | 0%     | 1%      | 10%   | 15%  | 74% |
| Grade 5 | 1%     | 1%      | 6%    | 22%  | 70% |

Marin Math

|         | Far BB | Below B | Basic | Prof | Adv |
|---------|--------|---------|-------|------|-----|
| Grade 2 | 0%     | 0%      | 4%    | 16%  | 79% |
| Grade 3 | 0%     | 5%      | 13%   | 22%  | 59% |
| Grade 4 | 0%     | 2%      | 9%    | 16%  | 73% |
| Grade 5 | 2%     | 1%      | 14%   | 28%  | 54% |