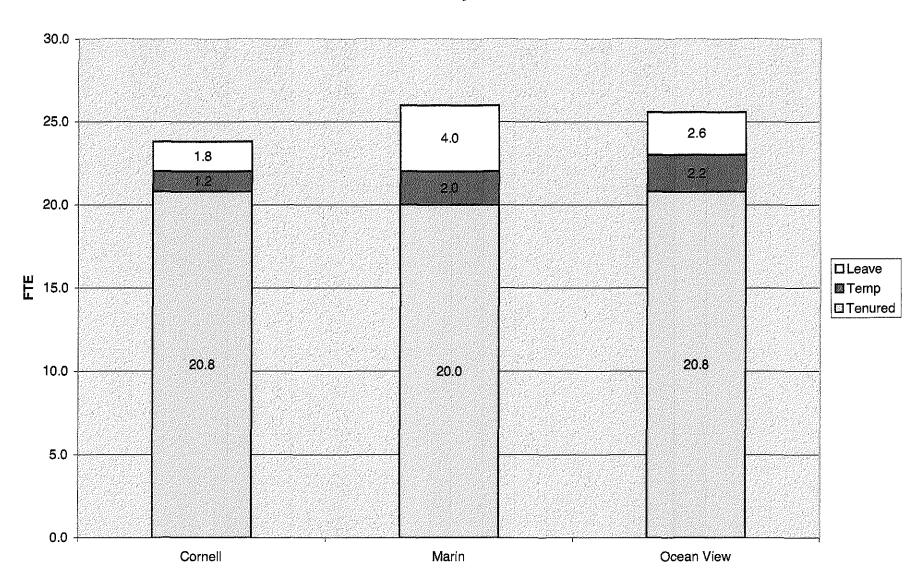

## FTE Distribution by Site: 2009-2010

FTE Distribution by Site: 2009-2010

| Site       | Tenured | Temp FTE | Temps as | Job Share | Other Leave | Total Leave | Leaves as % |
|------------|---------|----------|----------|-----------|-------------|-------------|-------------|
|            | FTE     |          | % of FTE | Leave FTE | FTE         | FTE         | of FTE      |
| Cornell    | 22      | 1.2      | 5.5%     | 1.8       | 0.0         | 1.8         | 8.2%        |
| Marin      | 22      | 2.0      | 9.1%     | 3         | 1.0         | 3.0         | 18.2%       |
| Ocean View | 23      | 2.2      | 9.6%     | 0.6       | 2.0         | 2.6         | 11.3%       |