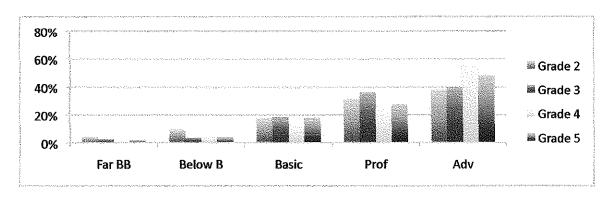

## CST STAR Data for 2009-10 English Language Arts and Math Cornell, Marin, and Ocean View by Quintiles

### Ocean View Eng Lang. Arts

|         | Far BB | Below B | Basic | Prof | Adv |
|---------|--------|---------|-------|------|-----|
| Grade 2 | 4%     | 9%      | 18%   | 31%  | 38% |
| Grade 3 | 2%     | 4%      | 19%   | 36%  | 40% |
| Grade 4 | 1%     | 5%      | 13%   | 24%  | 57% |
| Grade 5 | 2%     | 4%      | 18%   | 28%  | 48% |

### Ocean View Math

|         | Far BB | Below B | Basic | Prof | Adv |
|---------|--------|---------|-------|------|-----|
| Grade 2 | 4%     | 9%      | 18%   | 31%  | 38% |
| Grade 3 | 2%     | 4%      | 19%   | 36%  | 40% |
| Grade 4 | 1%     | 5%      | 13%   | 24%  | 57% |
| Grade 5 | 2%     | 4%      | 18%   | 28%  | 48% |