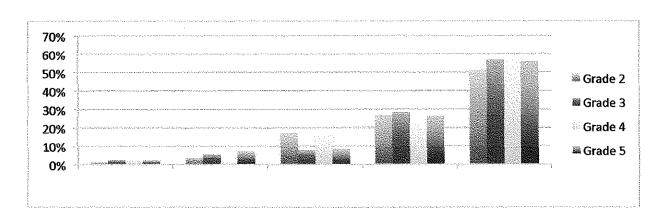

### Ocean View Eng Lang. Arts

|         | Far BB | Below B | Basic | Prof | Adv |
|---------|--------|---------|-------|------|-----|
| Grade 2 | 4%     | 9%      | 18%   | 31%  | 38% |
| Grade 3 | 2%     | 4%      | 19%   | 36%  | 40% |
| Grade 4 | 1%     | 5%      | 13%   | 24%  | 57% |
| Grade 5 | 2%     | 4%      | 18%   | 28%  | 48% |

### Ocean View Math

|         | Far BB | Below B | Basic | Prof | Adv |
|---------|--------|---------|-------|------|-----|
| Grade 2 | 4%     | 9%      | 18%   | 31%  | 38% |
| Grade 3 | 2%     | 4%      | 19%   | 36%  | 40% |
| Grade 4 | 1%     | 5%      | 13%   | 24%  | 57% |
| Grade 5 | 2%     | 4%      | 18%   | 28%  | 48% |