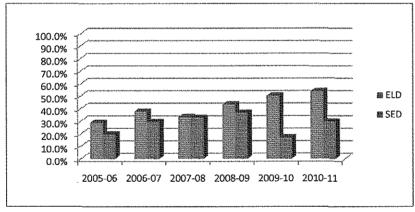

n at the Albany Public Library, 1247 Marin Avenue, all school sites, and the lobby of the Albany Unified School District office, 1051 Monroe Street, Albany. The agenda is available on the Albany Unified School District web site: www.ausdk12.org

If you provide your name and/or address when speaking before the Board of Education, it may become a part of the official public record and the official minutes will be published on the Internet

In compliance with the Americans with Disability Act (ADA), if you need special assistance to participate in this meeting, please contact the Superintendent's Office at 510-558-3766. Notification must be give forty-eight (48) hours prior to the meeting to make reasonable arrangements for accessibility (28 CFR 35.102.104 ADA Title II).

























## Elementary School Enrollment over Six Years Cornell, Marin, Ocean View

|         | Cornell | Marin | Ocean View |
|---------|---------|-------|------------|
| 2005-06 | 470     | 515   | 463        |
| 2006-07 | 462     | 494   | 564        |
| 2007-08 | 498     | 506   | 564        |
| 2008-09 | 517     | 501   | 551        |
| 2009-10 | 546     | 516   | 547        |
| 2010-11 | 582     | 535   | 575        |



ELD 2010-11

|                                 | Cornell | Marin | OV                   |
|---------------------------------|---------|-------|----------------------|
| K                               | 40      | 18    | 69                   |
| 1st                             | 40      | 23    | 63                   |
| 2nd                             | 31      | 20    |