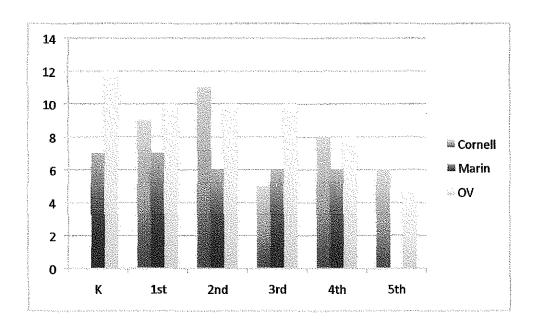

Intervention 2010-11

|                                 | Cornell | Marin | OV |  |
|---------------------------------|---------|-------|----|--|
| K                               | 0       | 7     | 12 |  |
| 1st<br>2nd<br>3rd<br>4th<br>5th | 9       | 7     | 10 |  |
| 2nd                             | 11      | 6     | 10 |  |
| 3rd                             | 5       | 6     | 10 |  |
| 4th                             | 8       | 6     | 8  |  |
| 5th                             | 6       | 0     | 5  |  |