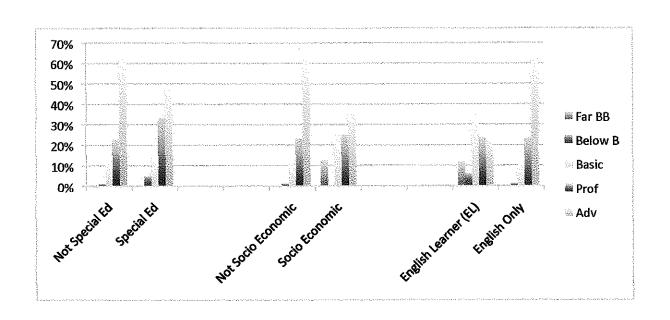

CST STAR Data For 2009-10 English Language Arts and Math for Spec. Ed, Socio-Economic, ELD Cornell, Marin, Ocean View

Cornell English

| COLLICIA             | Publicati |         |       |      |     |
|----------------------|-----------|---------|-------|------|-----|
|                      | Far BB    | Below B | Basic | Prof | Adv |
| Not Special Ed       | 3%        | 5%      | 16%   | 34%  | 42% |
| Special Ed           | 9%        | 14%     | 18%   | 32%  | 27% |
|                      |           |         |       |      |     |
| Not Socio Economic   | 3%        | 5%      | 14%   | 35%  | 42% |
| Socio Economic       | 0%        | 11%     | 33%   | 26%  | 30% |
| English Learner (EL) | 4%        | 13%     | 17%   | 37%  | 29% |
| English Only         | 3%        | 3%      | 15%   | 35%  | 44% |