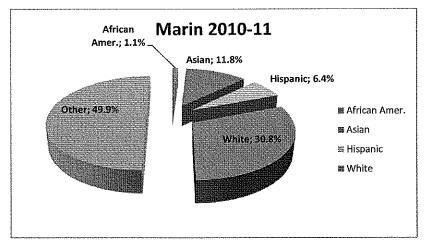

## CST STAR Data for 2009-10 English Language Arts and Math Cornell, Marin, and Ocean View by Quintiles

## Marin English Lang. Arts

|         | Far BB | Below B | Basic | Prof | Adv |
|---------|--------|---------|-------|------|-----|
| Grade 2 | 1%     | 0%      | 10%   | 23%  | 66% |
| Grade 3 | 0%     | 3%      | 20%   | 35%  | 43% |
| Grade 4 | 0%     | 1%      | 10%   | 15%  | 74% |
| Grade 5 | 1%     | 1%      | 6%    | 22%  | 70% |

CST STAR Data for 2009-10 English Language Arts and Math by Ethnicity Cornell, Marin, and Ocean View

Marin English

|                                     | Far BB | BB  | Basic | Prof | Adv  |
|-------------------------------------|--------|-----|-------|------|------|
| American Indian or Alaska Native    | 0%     | 0%  | 0%    | 50%  | 50%  |
| Asian Indian                        | 0%     | 0%  | 0%    | 0%   | 100% |
| Black or African American           | 0%     | 0%  | 40%   | 20%  | 40%  |
| Chinese                             | 0%     | 0%  | 0%    | 0%   | 100% |
| Declined to state                   | 0%     | 0%  | 20%   | 7%   | 73%  |
| Filipino                            | 0%     | 0%  | 0%    | 11%  | 89%  |
| Hispanic or Latino                  | 0%     | 0%  | 11%   | 56%  | 33%  |
| Japanese                            | 5%     | 14% | 9%    | 23%  | 50%  |
| Korean                              | 0%     | 0%  | 20%   | 20%  | 60%  |
| Native Hawaiian or Pacific Islander | 0%     | 0%  | 0%    | 8%   | 92%  |
| Other Asian                         | 9%     | 0%  | 18%   | 27%  | 45%  |
| Samoan                              | 0%     | 0%  | 0%    | 0%   | 100% |
| Vietnamese                          | 0%     | 0%  | 0%    | 0%   | 100% |
| White                               | 0%     | 2%  | 9%    | 24%  | 66%  |