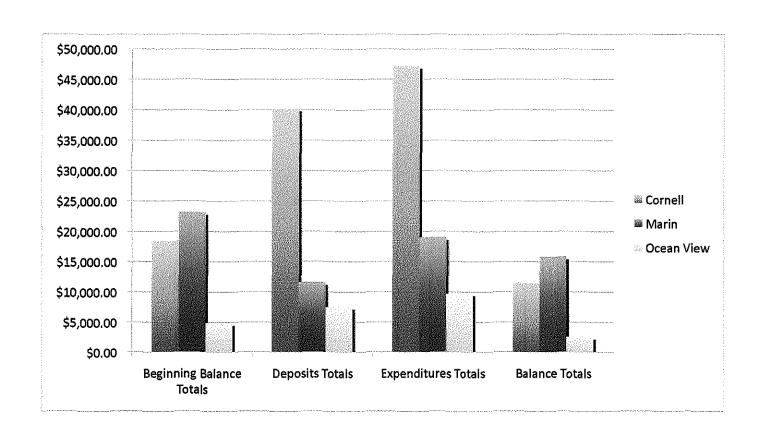

## AUSD ELEMENTARY PTA 2009-2010 INCOME & EXPENSE REPORTS

Data Provided by Individual PTA Boards November 10, 2010

|        |                                            |            |           | OCEAN VIEW |
|--------|--------------------------------------------|------------|-----------|------------|
| ASSETS | FUNDRAISING INCOME                         |            |           |            |
|        | Arts Festival                              | 0.00       | 416.21    | 226.23     |
|        | Auction/Raffle                             | 29,678.63  | 13,693.08 | 0.00       |
|        | Book Fair                                  | 1,567.06   | 3,000.00  | 1,795.00   |
|        | Box Tops                                   | 0.00       | 0.00      | 0.00       |
|        | Car Wash                                   | 0.00       | 0.00      | 690.00     |
|        | Cookbook Sales                             | 219.00     | 0.00      | 0.00       |
|        | Dance-a-thon                               | 0.00       | 16,023.63 | 0.00       |
|        | Gift Wrap                                  | 0.00       | 0.00      | 6,361.19   |
|        | Hundrathon                                 | 20,427.12  | 0.00      | 0.00       |
|        | Memory Book                                | 0.00       | 0.00      | 5,526.60   |
|        | Milestone Program                          | 0.00       | 345.00    | 0.00       |
|        | Movie Night - General                      | 1,146.92   | -6.86     | 0.00       |
|        | Movie Night - Pt. Bonita                   | 0.00       | 0.00      | 1,506.37   |
|        | Ocean View Idol                            | 0.00       | 0.00      | 1,651.00   |
|        | Original Works                             | 0.00       | 1,111.62  | 0.00       |
|        | Pumpkin Patch                              | 0.00       | 0.00      | 0.00       |
|        | Restaurant Fundraisers                     | 0.00       | 1,418.48  | 0.00       |
|        | School Apparel                             | 876.67     | -1,284.41 | 0.00       |
|        | School Directory                           | 115.96     | 0.00      | 0.00       |
|        | Scrip                                      | 4,716.99   | 4,117.37  | 23,825.00  |
|        | See's Candy                                | 1,838.38   | 0.00      | 0.00       |
|        | Silly Olympics                             | 0.00       | 645.14    | 0.00       |
|        | Sock Hop                                   | 0.00       | 0.00      | 1,193.00   |
|        | Walk-a-thon                                | 0.00       | 0.00      | 15,010.00  |
|        | Wednesday Ice Cream Sales                  | 0.00       | 1,801.32  | 0.00       |
|        | FUNDRAISING INCOME TOTAL                   | 60,586.73  | 41,280.58 | 57,784.39  |
|        | OTHER INCOME                               |            |           |            |
|        | Bank Donations                             | 0.00       | 250.00    | 0.00       |
|        | Corporate Donations                        | 5,400.02   | 435.00    | 1,161.00   |
|        | Interest Income                            | 12.20      | 0.00      | 0.00       |
|        | Membership                                 | 13,728.00  | 7,043.26  | 1,643.60   |
|        | Miscellaneous Income                       | 495.38     | 11.48     | 1,987.00   |
|        | PTA Peralta District Per Capita Collection | 833.00     | 618.80    | 343.40     |
|        | OTHER INCOME TOTAL                         | 20,468.60  | 8,358.54  | 5,135.00   |
|        |                                            |            |           |            |
|        | EXISTING ASSETS                            |            |           |            |
|        | Carryover from 2008-2009                   | 50,901.94  | 35,908.67 | 21,873.00  |
|        | EXISTING ASSETS TOTAL                      | 50,901.94  | 35,908.67 | 21,873.00  |
|        | TOTAL ASSETS                               | 131,957.27 | 85,547.79 | 84,792.39  |