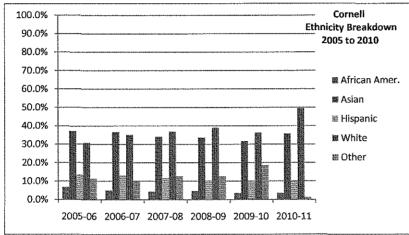

CST STAR Data for 2009-10 English Language Arts and Math by Ethnicity Cornell, Marin, and Ocean View

Cornell English

|                                     | Far BB | ВВ   | Basic | Prof | Adv  |
|-------------------------------------|--------|------|-------|------|------|
| American Indian or Alaska Native    | 0%     | 50%  | 50%   | 0%   | 0%   |
| Asian Indian                        | 0%     | 18%  | 0%    | 18%  | 64%  |
| Black or African American           | 0%     | 0%   | 25%   | 39%  | 36%  |
| Chinese                             | 0%     | 4%   | 3%    | 16%  | 77%  |
| Declined to state                   | 0%     | 6%   | 6%    | 39%  | 50%  |
| Filipino                            | 0%     | 0%   | 11%   | 22%  | 67%  |
| Hispanic or Latino                  | 0%     | 10%  | 12%   | 43%  | 35%  |
| Japanese                            | 11%    | 0%   | 0%    | 44%  | 44%  |
| Korean                              | 0%     | 0%   | 0%    | 19%  | 81%  |
| Native Hawaiian or Pacific Islander | 0%     | 100% | 0%    | 0%   | 0%   |
| Other Asian                         | 4%     | 4%   | 0%    | 24%  | 68%  |
| Samoan                              | 0%     | 0%   | 100%  | 0%   | 0%   |
| Vietnamese                          | 0%     | 0%   | 0%    | 0%   | 100% |
| White                               | 0%     | 5%   | 11%   | 21%  | 63%  |