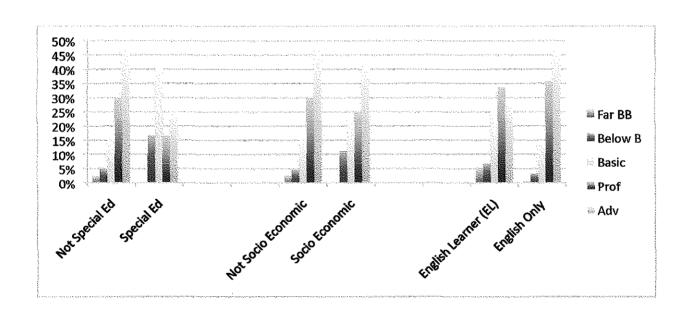

CST STAR Data For 2009-10 English Language Arts and Math for Spec. Ed, Socio-Economic, ELD Cornell, Marin, Ocean View

Cornell English

| COLLICIA             | Publicati |         |       |      |     |
|----------------------|-----------|---------|-------|------|-----|
|                      | Far BB    | Below B | Basic | Prof | Adv |
| Not Special Ed       | 3%        | 5%      | 16%   | 34%  | 42% |
| Special Ed           | 9%        | 14%     | 18%   | 32%  | 27% |
|                      |           |         |       |      |     |
| Not Socio Economic   | 3%        | 5%      | 14%   | 35%  | 42% |
| Socio Economic       | 0%        | 11%     | 33%   | 26%  | 30% |
| English Learner (EL) | 4%        | 13%     | 17%   | 37%  | 29% |
| English Only         | 3%        | 3%      | 15%   | 35%  | 44% |

CST STAR Data For 2009-10 English Language Arts and Math for Spec. Ed, Socio-Economic, ELD Cornell, Marin, Ocean View

| Cornell              | Math   |         |       |      |     |
|----------------------|--------|---------|-------|------|-----|
|                      | Far BB | Below B | Basic | Prof | Adv |
| Not Special Ed       | 2%     | 3%      | 12%   | 26%  | 57% |
| Special Ed           | 0%     | 18%     | 18%   | 23%  | 41% |
| Not Socio Economic   | 2%     | 4%      | 11%   | 25%  | 57% |
| Socio Economic       | 0%     | 4%      | 26%   | 37%  | 33% |
| English Learner (EL) | 4%     | 6%      | 17%   | 22%  | 51% |
| English Only         | 1%     | 4%      | 11%   | 30%  | 54% |