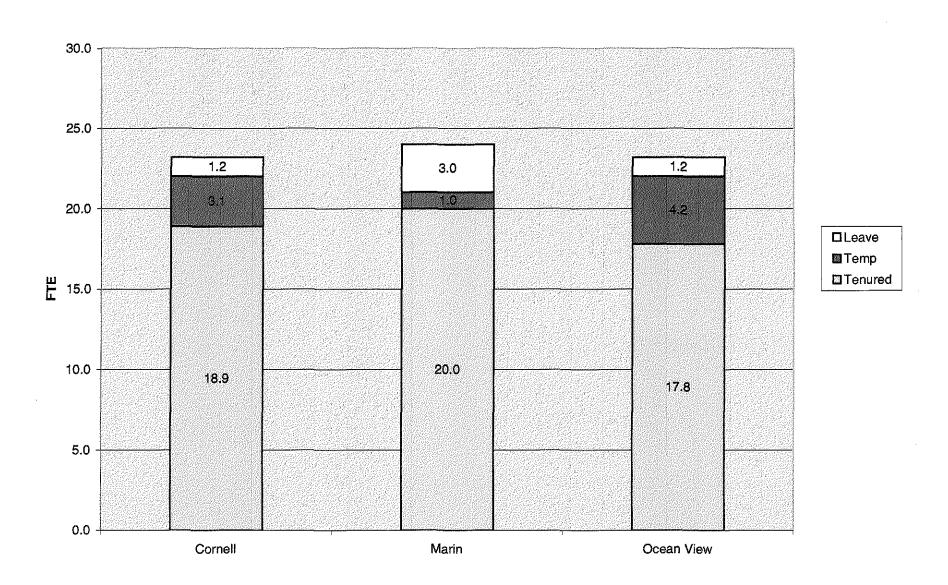

## FTE Distribution By Site: 2010-2011

FTE Distribution by Site: 2008-2009

| Site       | Tenured | Temp FTE | Temps as | Job Share | Other Leave | Total Leave | Leaves as % |
|------------|---------|----------|----------|-----------|-------------|-------------|-------------|
|            | FTE     |          | % of FTE | Leave FTE | FTE         | FTE         | of FTE      |
| Cornell    | 23      | 2.1      | 9.1%     | 1.2       | 2.0         | 3.2         | 13.9%       |
| Marin      | 22      | 3.3      | 15.0%    | 3.4       | 0.2         | 3.6         | 16.3%       |
| Ocean View | 26      | 3.2      | 12.3%    | 0         | 2.6         | 2.6         | 10.0%       |

FTE Distribution by Site: 2010-2011

| Site       | Tenured<br>FTE | Temp FTE | -     | Job Share<br>Leave FTE |     | Total Leave<br>FTE | Leaves as % of FTE |
|------------|----------------|----------|-------|------------------------|-----|--------------------|--------------------|
| Cornell    | 22             | 3.1      | 14.1% | 1.2                    | 0.0 | 1.2                | 5.5%               |
| Marin      | 21             | 1.0      | 4.8%  | 2.8                    | 0.2 | 3.0                | 14.3%              |
| Ocean View | 22             | 4.2      | 19.1% | 0.2                    | 1.0 | 1.2                | 5.5%               |