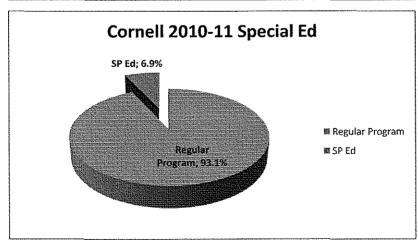

CST STAR Data For 2009-10 English Language Arts and Math for Spec. Ed, Socio-Economic, ELD Cornell, Marin, Ocean View

Cornell English

| COLLICIA             | Publicati |         |       |      |     |
|----------------------|-----------|---------|-------|------|-----|
|                      | Far BB    | Below B | Basic | Prof | Adv |
| Not Special Ed       | 3%        | 5%      | 16%   | 34%  | 42% |
| Special Ed           | 9%        | 14%     | 18%   | 32%  | 27% |
|                      |           |         |       |      |     |
| Not Socio Economic   | 3%        | 5%      | 14%   | 35%  | 42% |
| Socio Economic       | 0%        | 11%     | 33%   | 26%  | 30% |
| English Learner (EL) | 4%        | 13%     | 17%   | 37%  | 29% |
| English Only         | 3%        | 3%      | 15%   | 35%  | 44% |

CST STAR Data For 2009-10 English Language Arts and Math for Spec. Ed, Socio-Economic, ELD Cornell, Marin, Ocean View

| Cornell              | Math   |         |       |      |     |
|----------------------|--------|---------|-------|------|-----|
|                      | Far BB | Below B | Basic | Prof | Adv |
| Not Special Ed       | 2%     | 3%      | 12%   | 26%  | 57% |
| Special Ed           | 0%     | 18%     | 18%   | 23%  | 41% |
| Not Socio Economic   | 2%     | 4%      | 11%   | 25%  | 57% |
| Socio Economic       | 0%     | 4%      | 26%   | 37%  | 33% |
| English Learner (EL) | 4%     | 6%      | 17%   | 22%  | 51% |
| English Only         | 1%     | 4%      | 11%   | 30%  | 54% |