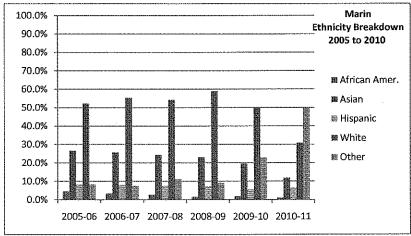

## Elementary School Enrollment over Six Years Cornell, Marin, Ocean View

|         | Cornell | Marin | Ocean View |
|---------|---------|-------|------------|
| 2005-06 | 470     | 515   | 463        |
| 2006-07 | 462     | 494   | 564        |
| 2007-08 | 498     | 506   | 564        |
| 2008-09 | 517     | 501   | 551        |
| 2009-10 | 546     | 516   | 547        |
| 2010-11 | 582     | 535   | 575        |