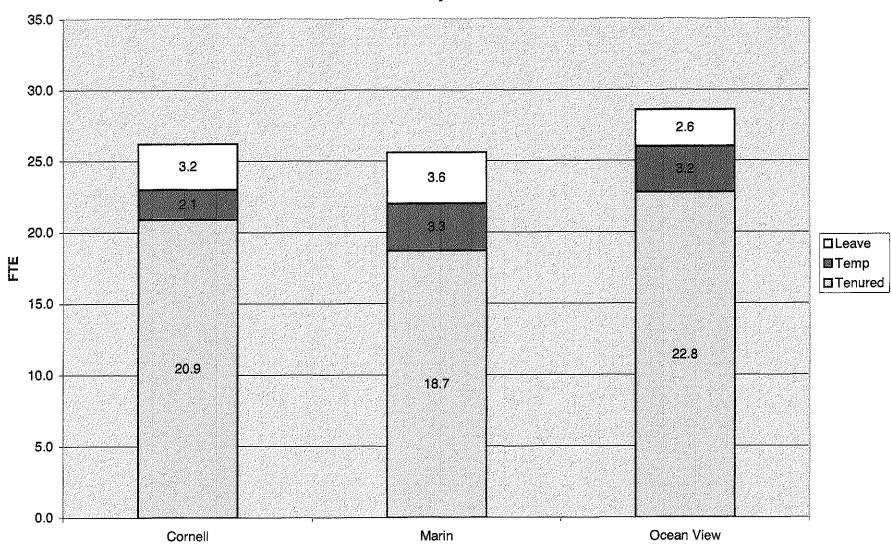

FTE Distribution by Site: 2008-2009

## FTE Distribution By Site: 2010-2011

FTE Distribution by Site: 2008-2009

| Site       | Tenured | Temp FTE | Temps as | Job Share | Other Leave | Total Leave | Leaves as % |
|------------|---------|----------|----------|-----------|-------------|-------------|-------------|
|            | FTE     |          | % of FTE | Leave FTE | FTE         | FTE         | of FTE      |
| Cornell    | 23      | 2.1      | 9.1%     | 1.2       | 2.0         | 3.2         | 13.9%       |
| Marin      | 22      | 3.3      | 15.0%    | 3.4       | 0.2         | 3.6         | 16.3%       |
| Ocean View | 26      | 3.2      | 12.3%    | 0         | 2.6         | 2.6         | 10.0%       |