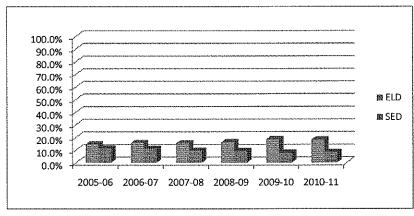

ELD 2010-11

|                                 | Cornell | Marin | OV                   |
|---------------------------------|---------|-------|----------------------|
| K                               | 40      | 18    | 69                   |
| 1st                             | 40      | 23    | 63                   |
| 2nd                             | 31      | 20    | 50                   |
| 3rd                             | 40      | 11    | 50<br>42<br>48<br>43 |
| 4th                             | 17      | 13    | 48                   |
| 1st<br>2nd<br>3rd<br>4th<br>5th | 23      | 13    | 43                   |
| Total                           | 191     | 98    | 315                  |

Intervention 2010-11

|                                 | Cornell | Marin | OV |  |
|---------------------------------|---------|-------|----|--|
| K                               | 0       | 7     | 12 |  |
| 1st<br>2nd<br>3rd<br>4th<br>5th | 9       | 7     | 10 |  |
| 2nd                             | 11      | 6     | 10 |  |
| 3rd                             | 5       | 6     | 10 |  |
| 4th                             | 8       | 6     | 8  |  |
| 5th                             | 6       | 0     | 5  |  |