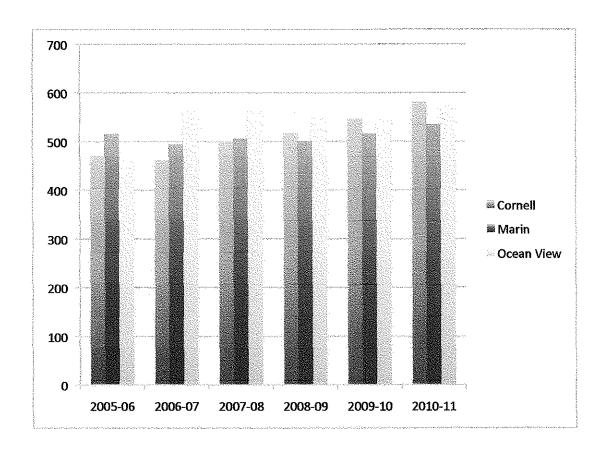

## Elementary School Enrollment over Six Years Cornell, Marin, Ocean View

|         | Cornell | Marin | Ocean View |
|---------|---------|-------|------------|
| 2005-06 | 470     | 515   | 463        |
| 2006-07 | 462     | 494   | 564        |
| 2007-08 | 498     | 506   | 564        |
| 2008-09 | 517     | 501   | 551        |
| 2009-10 | 546     | 516   | 547        |
| 2010-11 | 582     | 535   | 575        |