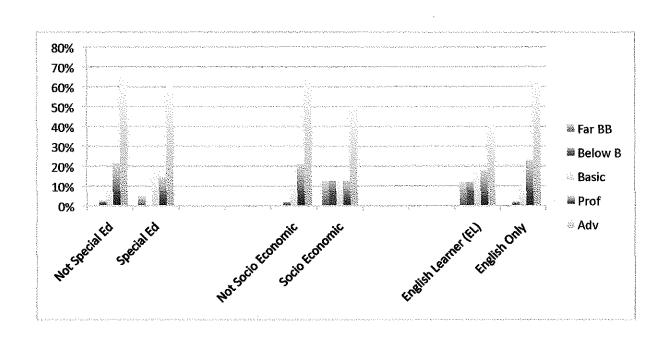

CST STAR Data For 2009-10 English Language Arts and Math for Spec. Ed, Socio-Economic, ELD Cornell, Marin, Ocean View

<u>Marin</u> <u>English</u>

| 1101111              | Eligiioli |         |       |      |     |
|----------------------|-----------|---------|-------|------|-----|
|                      | Far BB    | Below B | Basic | Prof | Adv |
| Not Special Ed       | 1%        | 1%      | 11%   | 23%  | 65% |
| Special Ed           | 0%        | 5%      | 14%   | 33%  | 48% |
|                      |           |         |       |      |     |
| Not Socio Economic   | 0%        | 1%      | 11%   | 23%  | 64% |
| Socio Economic       | 13%       | 0%      | 25%   | 25%  | 38% |
|                      |           |         |       |      |     |
| English Learner (EL) | 12%       | 6%      | 35%   | 24%  | 24% |
| English Only         | 0%        | 1%      | 11%   | 23%  | 65% |

CST STAR Data For 2009-10 English Language Arts and Math for Spec. Ed, Socio-Economic, ELD Cornell, Marin, Ocean View

Marin Math

| 1'1Q1 111 1'         | 10111  |         |       |      |     |
|----------------------|--------|---------|-------|------|-----|
|                      | Far BB | Below B | Basic | Prof | Adv |
| Not Special Ed       | 0%     | 2%      | 9%    | 21%  | 67% |
| Special Ed           | 5%     | 0%      | 19%   | 14%  | 62% |
|                      |        |         |       |      |     |
| Not Socio Economic   | 0%     | 2%      | 10%   | 21%  | 67% |
| Socio Economic       | 13%    | 13%     | 13%   | 13%  | 50% |
|                      | ····   |         |       |      |     |
| English Learner (EL) | 12%    | 12%     | 18%   | 18%  | 41% |
| English Only         | 0%     | 2%      | 11%   | 23%  | 64% |