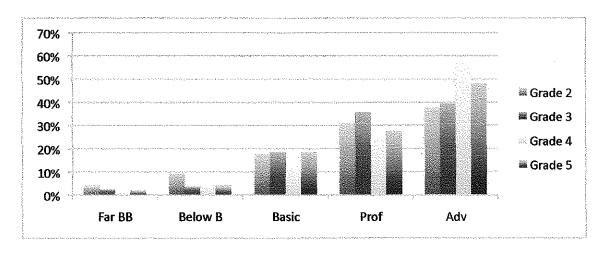

## CST STAR Data for 2009-10 English Language Arts and Math Cornell, Marin, and Ocean View by Quintiles

## Cornell English Lang. Arts

|         | Far BB | Below B | Basic | Prof | Adv |
|---------|--------|---------|-------|------|-----|
| Grade 2 | 4%     | 6%      | 16%   | 39%  | 35% |
| Grade 3 | 2%     | 10%     | 15%   | 45%  | 28% |
| Grade 4 | 2%     | 2%      | 17%   | 27%  | 51% |
| Grade 5 | 5%     | 5%      | 14%   | 26%  | 50% |

Cornell Math

| Grade 2 | 1% | 4% | 17% | 27% | 51% |
|---------|----|----|-----|-----|-----|
| Grade 3 | 2% | 5% | 8%  | 28% | 57% |
| Grade 4 | 2% | 1% | 16% | 22% | 58% |
| Grade 5 | 2% | 7% | 8%  | 26% | 56% |