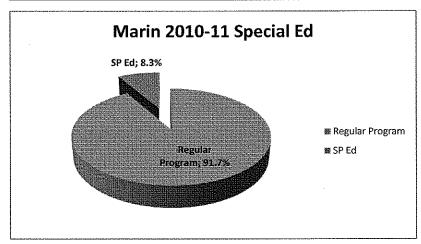

CST STAR Data For 2009-10 English Language Arts and Math for Spec. Ed, Socio-Economic, ELD Cornell, Marin, Ocean View

Cornell English

| COLLICIA             | Publicati |         |       |      |     |
|----------------------|-----------|---------|-------|------|-----|
|                      | Far BB    | Below B | Basic | Prof | Adv |
| Not Special Ed       | 3%        | 5%      | 16%   | 34%  | 42% |
| Special Ed           | 9%        | 14%     | 18%   | 32%  | 27% |
|                      |           |         |       |      |     |
| Not Socio Economic   | 3%        | 5%      | 14%   | 35%  | 42% |
| Socio Economic       | 0%        | 11%     | 33%   | 26%  | 30% |
| English Learner (EL) | 4%        | 13%     | 17%   | 37%  | 29% |
| English Only         | 3%        | 3%      | 15%   | 35%  | 44% |

CST STAR Data For 2009-10 English Language Arts and Math for Spec. Ed, Socio-Economic, ELD Cornell, Marin, Ocean View

| Cornell              | Math   |         |       |      |     |
|----------------------|--------|---------|-------|------|-----|
|                      | Far BB | Below B | Basic | Prof | Adv |
| Not Special Ed       | 2%     | 3%      | 12%   | 26%  | 57% |
| Special Ed           | 0%     | 18%     | 18%   | 23%  | 41% |
| Not Socio Economic   | 2%     | 4%      | 11%   | 25%  | 57% |
| Socio Economic       | 0%     | 4%      | 26%   | 37%  | 33% |
| English Learner (EL) | 4%     | 6%      | 17%   | 22%  | 51% |
| English Only         | 1%     | 4%      | 11%   | 30%  | 54% |

CST STAR Data For 2009-10 English Language Arts and Math for Spec. Ed, Socio-Economic, ELD Cornell, Marin, Ocean View

<u>Marin</u> <u>English</u>

| 1101111              | Eligiioli |         |       |      |     |
|----------------------|-----------|---------|-------|------|-----|
|                      | Far BB    | Below B | Basic | Prof | Adv |
| Not Special Ed       | 1%        | 1%      | 11%   | 23%  | 65% |
| Special Ed           | 0%        | 5%      | 14%   | 33%  | 48% |
|                      |           |         |       |      |     |
| Not Socio Economic   | 0%        | 1%      | 11%   | 23%  | 64% |
| Socio Economic       | 13%       | 0%      | 25%   | 25%  | 38% |
|                      |           |         |       |      |     |
| English Learner (EL) | 12%       | 6%      | 35%   | 24%  | 24% |
| English Only         | 0%        | 1%      | 11%   | 23%  | 65% |

CST STAR Data For 2009-10 English Language Arts and Math for Spec. Ed, Socio-Economic, ELD Cornell, Marin, Ocean View

Marin Math

| 1'1Q1 111 1'         | 10111  |         |       |      |     |
|----------------------|--------|---------|-------|------|-----|
|                      | Far BB | Below B | Basic | Prof | Adv |
| Not Special Ed       | 0%     | 2%      | 9%    | 21%  | 67% |
| Special Ed           | 5%     | 0%      | 19%   | 14%  | 62% |
|                      |        |         |       |      |     |
| Not Socio Economic   | 0%     | 2%      | 10%   | 21%  | 67% |
| Socio Economic       | 13%    | 13%     | 13%   | 13%  | 50% |
|                      | ····   |         |       |      |     |
| English Learner (EL) | 12%    | 12%     | 18%   | 18%  | 41% |
| English Only         | 0%     | 2%      | 11%   | 23%  | 64% |

CST STAR Data For 2009-10 English Language Arts and Math for Spec. Ed, Socio-Economic, ELD Cornell, Marin, Ocean View

Ocean View English

| OCCUIT ALCAA         | Ligitati |         |       |      |     |
|----------------------|----------|---------|-------|------|-----|
|                      | Far BB   | Below B | Basic | Prof | Adv |
| Not Special Ed       | 2%       | 5%      | 16%   | 30%  | 47% |
| Special Ed           | 0%       | 17%     | 42%   | 17%  | 25% |
| Not Socio Economic   | 3%       | 5%      | 16%   | 30%  | 47% |
| Socio Economic       | 0%       | 11%     | 22%   | 25%  | 42% |
| English Learner (EL) | 5%       | 7%      | 26%   | 34%  | 28% |
| English Only         | 1%       | 3%      | 14%   | 36%  | 46% |

CST STAR Data For 2009-10 English Language Arts and Math for Spec. Ed, Socio-Economic, ELD Cornell, Marin, Ocean View

Ocean View Math

| Occur view           | 1-reacti                              |         |       |      |     |
|----------------------|---------------------------------------|---------|-------|------|-----|
|                      | Far BB                                | Below B | Basic | Prof | Adv |
| Not Special Ed       | 1%                                    | 5%      | 8%    | 26%  | 60% |
| Special Ed           | 0%                                    | 18%     | 18%   | 9%   | 55% |
|                      |                                       |         |       |      |     |
| Not Socio Economic   | 1%                                    | 6%      | 8%    | 27%  | 59% |
| Socio Economic       | 0%                                    | 3%      | 11%   | 19%  | 67% |
|                      | · · · · · · · · · · · · · · · · · · · |         |       |      |     |
| English Learner (EL) | 1%                                    | 5%      | 8%    | 36%  | 49% |
| English Only         | 0%                                    | 5%      | 10%   | 30%  | 56% |