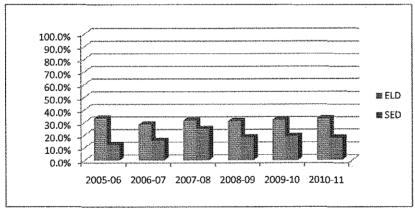

ELD 2010-11

|                                 | Cornell | Marin | OV                   |
|---------------------------------|---------|-------|----------------------|
| K                               | 40      | 18    | 69                   |
| 1st                             | 40      | 23    | 63                   |
| 2nd                             | 31      | 20    | 50                   |
| 3rd                             | 40      | 11    | 50<br>42<br>48<br>43 |
| 4th                             | 17      | 13    | 48                   |
| 1st<br>2nd<br>3rd<br>4th<br>5th | 23      | 13    | 43                   |
| Total                           | 191     | 98    | 315                  |

Intervention 2010-11

|                                 | Cornell | Marin | OV |  |
|---------------------------------|---------|-------|----|--|
| K                               | 0       | 7     | 12 |  |
| 1st<br>2nd<br>3rd<br>4th<br>5th | 9       | 7     | 10 |  |
| 2nd                             | 11      | 6     | 10 |  |
| 3rd                             | 5       | 6     | 10 |  |
| 4th                             | 8       | 6     | 8  |  |
| 5th                             | 6       | 0     | 5  |  |