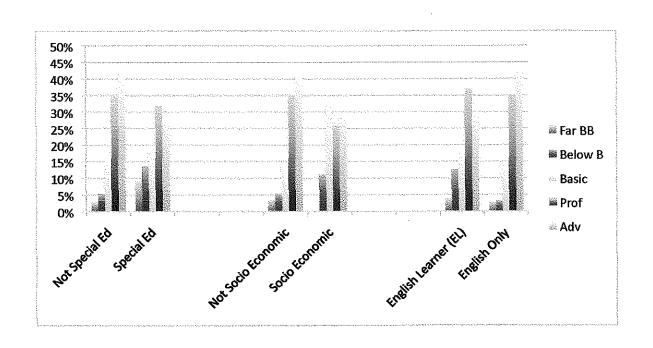

CST STAR Data For 2009-10 English Language Arts and Math for Spec. Ed, Socio-Economic, ELD Cornell, Marin, Ocean View

Cornell English

| COLLICIA             | Publicati |         |       |      |     |
|----------------------|-----------|---------|-------|------|-----|
|                      | Far BB    | Below B | Basic | Prof | Adv |
| Not Special Ed       | 3%        | 5%      | 16%   | 34%  | 42% |
| Special Ed           | 9%        | 14%     | 18%   | 32%  | 27% |
|                      |           |         |       |      |     |
| Not Socio Economic   | 3%        | 5%      | 14%   | 35%  | 42% |
| Socio Economic       | 0%        | 11%     | 33%   | 26%  | 30% |
| English Learner (EL) | 4%        | 13%     | 17%   | 37%  | 29% |
| English Only         | 3%        | 3%      | 15%   | 35%  | 44% |

CST STAR Data For 2009-10 English Language Arts and Math for Spec. Ed, Socio-Economic, ELD Cornell, Marin, Ocean View

| Cornell              | Math   |         |       |      |     |
|----------------------|--------|---------|-------|------|-----|
|                      | Far BB | Below B | Basic | Prof | Adv |
| Not Special Ed       | 2%     | 3%      | 12%   | 26%  | 57% |
| Special Ed           | 0%     | 18%     | 18%   | 23%  | 41% |
| Not Socio Economic   | 2%     | 4%      | 11%   | 25%  | 57% |
| Socio Economic       | 0%     | 4%      | 26%   | 37%  | 33% |
| English Learner (EL) | 4%     | 6%      | 17%   | 22%  | 51% |
| English Only         | 1%     | 4%      | 11%   | 30%  | 54% |