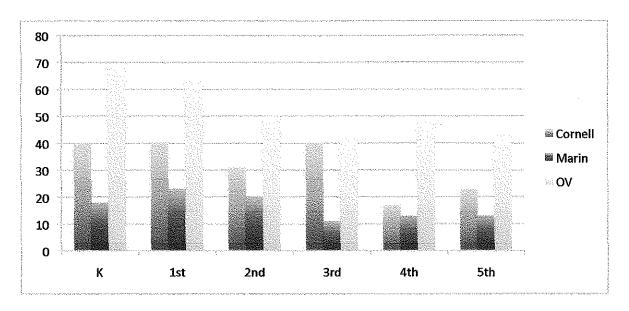

ELD 2010-11

|                                 | Cornell | Marin | OV                   |
|---------------------------------|---------|-------|----------------------|
| K                               | 40      | 18    | 69                   |
| 1st                             | 40      | 23    | 63                   |
| 2nd                             | 31      | 20    | 50                   |
| 3rd                             | 40      | 11    | 50<br>42<br>48<br>43 |
| 4th                             | 17      | 13    | 48                   |
| 1st<br>2nd<br>3rd<br>4th<br>5th | 23      | 13    | 43                   |
| Total                           | 191     | 98    | 315                  |