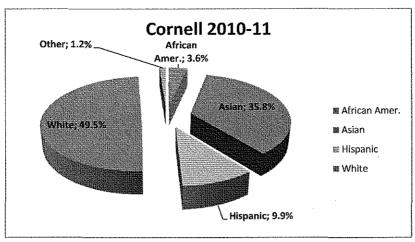

CST STAR Data for 2009-10 English Language Arts and Math by Ethnicity Cornell, Marin, and Ocean View

Cornell English

|                                     | Far BB | ВВ   | Basic | Prof | Adv  |
|-------------------------------------|--------|------|-------|------|------|
| American Indian or Alaska Native    | 0%     | 50%  | 50%   | 0%   | 0%   |
| Asian Indian                        | 0%     | 18%  | 0%    | 18%  | 64%  |
| Black or African American           | 0%     | 0%   | 25%   | 39%  | 36%  |
| Chinese                             | 0%     | 4%   | 3%    | 16%  | 77%  |
| Declined to state                   | 0%     | 6%   | 6%    | 39%  | 50%  |
| Filipino                            | 0%     | 0%   | 11%   | 22%  | 67%  |
| Hispanic or Latino                  | 0%     | 10%  | 12%   | 43%  | 35%  |
| Japanese                            | 11%    | 0%   | 0%    | 44%  | 44%  |
| Korean                              | 0%     | 0%   | 0%    | 19%  | 81%  |
| Native Hawaiian or Pacific Islander | 0%     | 100% | 0%    | 0%   | 0%   |
| Other Asian                         | 4%     | 4%   | 0%    | 24%  | 68%  |
| Samoan                              | 0%     | 0%   | 100%  | 0%   | 0%   |
| Vietnamese                          | 0%     | 0%   | 0%    | 0%   | 100% |
| White                               | 0%     | 5%   | 11%   | 21%  | 63%  |