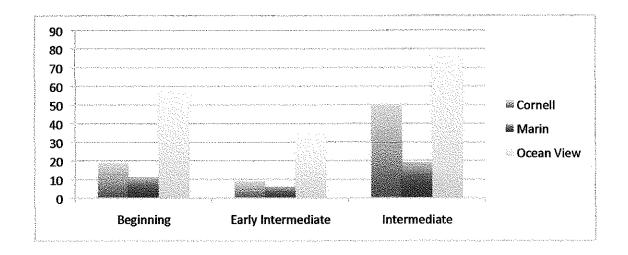

## CELDT by Levels 2010-11 as reported by Sites

|                    | Cornell | Marin | Ocean View |
|--------------------|---------|-------|------------|
| Beginning          | 19      | 11    | 58         |
| Early Intermediate | 9       | 6     | 35         |
| Intermediate       | 50      | 19    | 78         |