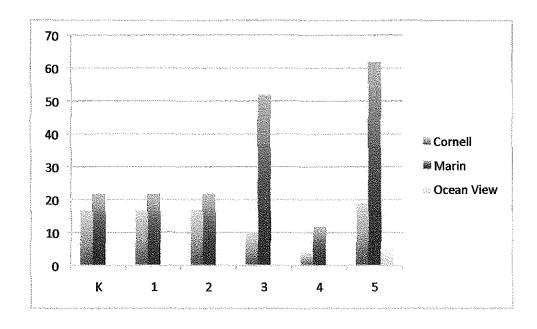

## Elementary School Enrollment over Six Years Cornell, Marin, Ocean View

|         | Cornell | Marin | Ocean View |
|---------|---------|-------|------------|
| 2005-06 | 470     | 515   | 463        |
| 2006-07 | 462     | 494   | 564        |
| 2007-08 | 498     | 506   | 564        |
| 2008-09 | 517     | 501   | 551        |
| 2009-10 | 546     | 516   | 547        |
| 2010-11 | 582     | 535   | 575        |